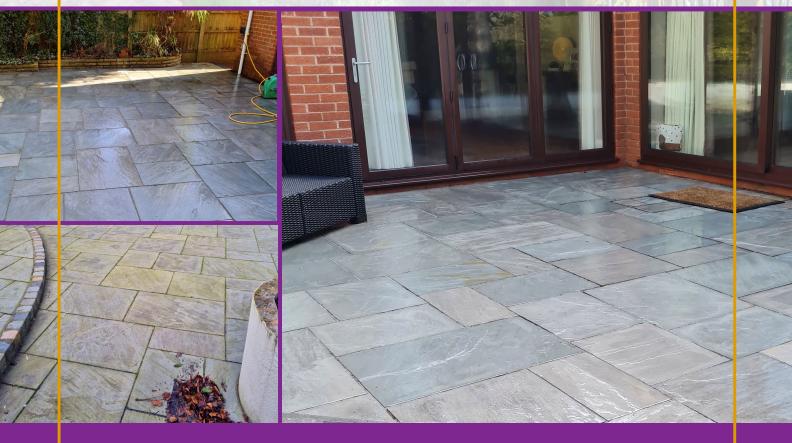

## Khandla Sandstone Patio, Merseyside 'Still Perfect after 7 Years'

This natural Khandla Sandstone patio in Merseyside was laid new by CR Services, back in 2015, and grouted using a professional, high performance 2-part paving jointing mortar, which was supplied by NCC Streetscape. After seven years of frequent use for countless family events and frequent Alfresco dining, the paving and grouting were still sound and in perfect condition. However it had started to become unsightly with the surfaces needing a good clean, especially to remove green growth and hard to remove 'black spots', which are actually lichen deposits in the surface pores.

Having done such a good initial job, CR Services were contacted again by the owners and asked to advise on the best solution to clean, and then to undertake the works needed to restore the patios back to pristine condition. They recommended initial jet washing, followed by application of NCC Black Spot and Green Growth Remover, which does exactly as it says and removes unsightly green staining, as well as the difficult lichen blackspots.

Once again the homeowners are delighted with the work carried out by CR Services, and their Khandla Sandstone patio is back looking as good as the day it was originally laid - perfect again for those outdoor family evens!